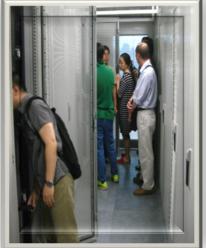

CIBSE HK Branch Shanghai Panel organized a technical visit to the Data Centre of Industrial Security Company located at Dingxiang Road, Shanghai (丁香路兴业证券数据中心). The Industrial Security Company had occupied the East Tower of the project site which a twin tower with retail podium. The Data Centre of the financial security company is located at 14/F of the East Tower.

The visit was started by the introduction of the Data Center MEP design by the MEP Design Consultant, WSP Parson Brinkerhoff, Shanghai office, then led by the General MEP Contractor, Siemens to visit the Data Centre at 14/F, outdoor chiller plantroom at tower roof, main LV switch room and UPS room at Basement 1.

### Technical Site Visit to Data Centre of Industrial Security Company, Dingxiang Road

The project has installed with 4 nos. 100RT, electro-magnetic chiller ( 磁悬浮冷冻机) due to its compact size and high efficiency ( COP ) so that it can be delivered to roof using existing service lift. The Data Centre area is approx. 1,100  $\text{m}^2$  and can house around 110 IT rack. In-row AC units are installed adjacent to the IT racks.

Technical Site Visit to Data Centre of Industrial Security Company, Dingxiang Road