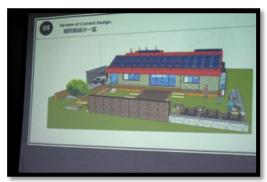

Their project design is a showcase for sustainable design of elder friendly home. Each team is required to design and build a double deck, solar powered house with site area 120-200 m<sup>2</sup>.

Every house will be equipped with household appliances and an electric vehicle and charging device. These appliances shall be powered by solar energy. The assessment will evaluate the house cost feasibility, power efficiency, environmental adaptability, power generation capacity, etc...

Their design submission will be actually built at Dezhou of Shandong, China on 16 July 2017 within 12 days construction period. All the houses will be retained as a showroom after the competition.

Project Design of UNNC Alpha Team