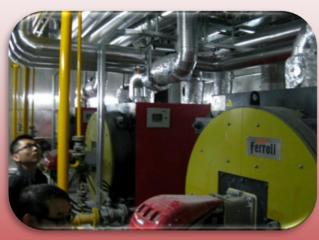

### Technical Site Visit to Shanghai Rui Hong Xin Cheng Lot 3

CIBSE HK Branch Shanghai Panel organized a technical visit to the Rui Hong Xin Cheng Lot 3 located at Lin Pin Road, Shanghai. It is a commercial development with Retail and F&B outlets, low rise hotel and an auditorium.

The visit was started by introduction of the project MEP design by the MEP Design Consultant, then led by the Client's MEP project team to visit the chiller plantroom and major MEP plantroom at Basement 1 and fan installation at podium roof. The project podium air-conditioned area is around 37,500 sq.m. The project has installed with 4 nos.

850 RT water cooled centrifugal type chiller and 3 nos. 2.1MW gas boiler for the Retails shop air conditioning and one 375kW air cooled screw type heat pumps for the auditorium air conditioning.

The technical visit was attended by both the industry engineering members and the student members of University of Nottingham, Ningbo, China.