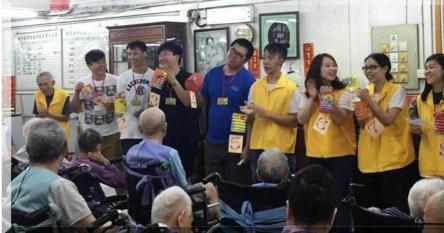

### **Elderly House Visiting**

CIBSE HKB YEN organized a charity event on 4 September 2016 at Yin King Home of Aged. This was the second time that YEN visited elderly house. There were total 10 members participated the event. To celebrate Mid-Autumn Festival. fruits and prepared mooncakes for the elders. During the visit, we played riddle game and did physical exercise with them. Also, drama was performed to encourage them doing exercise more often. We all had an unforgettable great time with the elders. We are looking forward to having this meaningful activity again in the future.

A group photo taken at elderly house visit.