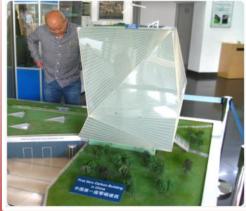

Their project design is a showcase for sustainable design of elder friendly home. Each team is required to design and build a double deck, solar powered house with site area 120-200 m<sup>2</sup>.

Every house will be equipped with household appliances and an electric vehicle and charging device. These appliances shall be powered by solar energy. The assessment will evaluate the house cost feasibility, power efficiency, environmental adaptability, power generation capacity, etc...

Their design submission will be actually built at Dezhou of Shandong, China on 16 July 2017 within 12 days construction period. All the houses will be retained as a showroom after the competition.

Project Design of UNNC Alpha Team