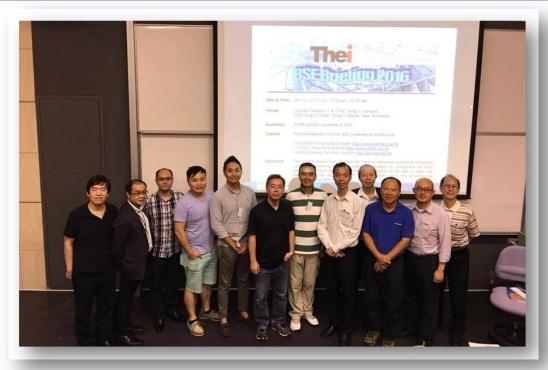

### THEi BSE Briefing 2016

A group photo of the speakers for THEi BSE Briefing Session.

CIBSE-HKB was invited to give a presentation in a briefing session on Building Services Engineering organized by the Department of Construction Technology and Engineering of THEi on 20 August 2016 at THEi Tsing Yi Campus. The purpose of the session is to provide a broad introduction about the building services Industry and as well as the various routes for obtaining professional qualification to the students. Mr. Hyvan Wong, Training and

Development Coordinator, represented CIBSE-HKB to give a brief introduction of CIBSE.

There were around 40 participants joined this briefing section and it went very successfully. There were a lot of positive feedbacks from the students. CIBSE-HKB would like to express our great appreciation to Eur Ing Kwok Pun CHEUNG, Dr Hui Chun Man for organizing the session.