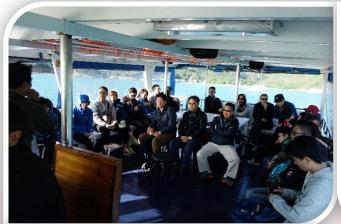

### **GEOLOGICAL TOUR 2016**

The CIBSE Social Event – Geological Tour was held on 27th November 2016 (Sunday). 27 participants joined the tour and had a joyful and fruitful afternoon.

In the tour, a boat trip was conducted in Sai Kung Sea to explore the geological attractions of the inner islands. The eco-tour guide introduced the story, history and the geological information of the natural at tractions bounded by the Sai Kung inner sea. The wonders of the likes of hexagonal rock column, islands distribution and information of Sai Kung inner sea, as well as the story of the West Dam were explored.

CIBSE Geological Tour held on 27.11.2016.