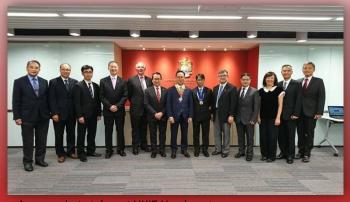

During the visit, President Elect and CE visited the Hong Kong Institution of Engineers (HKIE) and the Architectural Services Department. They also attended the Joint Symposium 2016 - Building a Smarter City via Latest Technologies held at Kowloon Shangri-La Hotel, and President Elect Peter delivered the keynote speech in the symposium. A Special Committee Meeting was also held with HKB committee to discuss the development in Hong Kong.

A group photo taken at HKIE Headquarters.

A group photo taken at ArchSD Office.