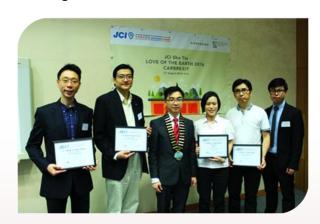

### Supporting Environmental Protection Project

The Branch acted as a supporting organization to an environmental project organized by the "Junior Chamber International - Sha Tin" (JCI Sha Tin). JCI Sha Tin, which is a nonprofit organization of

young active citizens who are engaged and committed to creating positive impact in their communities, organized the project "Love of the Earth – Carbrexit" on 27 August 2016 to promote energy conservation and carbon footprint reduction among young people. The Branch was delighted to support this meaningful project which raised young people's awareness on environmental issues and encouraged their contribution to achieving a sustainable environment.

A group photo of speakers and supporting organization

Lastly, wishing you all a Happy and Prosperous New Year!

KY Leung Chair, CIBSE Hong Kong Branch, Session 2016–2017